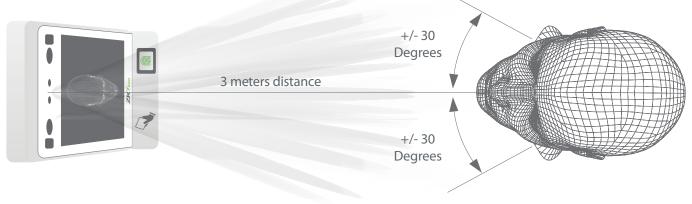

- · Maximum 10,000 face templates capacity
- · High performance processor boosted by ZKTeco
- · Ultrasonic distance detected sensor, 50cm ~ 150cm adjustable

Recognition distance up to 3m long and extra wide angle recognition

The recognition distance has been greatly extended up to 3 meters long, which significantly improves maximum traffic rate. While most of algorithms only support 15-degree angle facial recognition, ZKTeco supports 30-degree angle facial recognition.