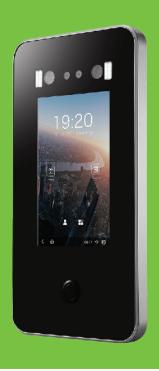

# FaceDepot-7A

**Outdoor Facial Recognition Station** with Robust and Compact Design

### **Features**

- · Enhanced Visible Light Facial Recognition with Computer Vision built-in
- · 7-inch LCD display with impact-resistant glass cover
- · Splash-proof design
- · Wide range of lighting acceptance
- · ID / MF module optional