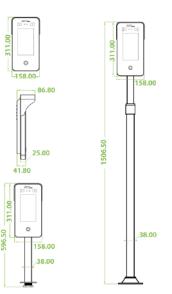

RFID          | 10,000 (optional)                                                                               |
|           | Log           | 100,000                                                                                         |
|           | Voltage       | 12V 3A                                                                                          |
| Operating | Temperature   | -10°C ~ 45°C                                                                                    |
|           | Humidity      | 10% ~ 90%                                                                                       |
| Software  |               | ZKBioSecurity <b>P</b>                                                                          |

#### **Accessories**



## Dimensions (mm)