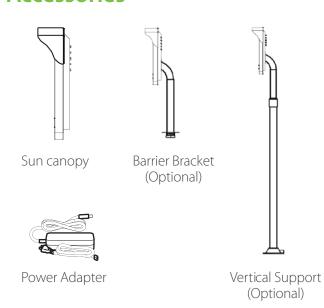

|
|           | RFID          | 10,000 (optional)                                                                               |
|           | Log           | 100,000                                                                                         |
|           | Voltage       | 12V 3A                                                                                          |
| Operating | Temperature   | -10°C ~ 45°C                                                                                    |
|           | Humidity      | 10% ~ 90%                                                                                       |
| Software  |               | ZKBioSecurity <b>P</b>                                                                          |

#### **Accessories**



## Dimensions (mm)