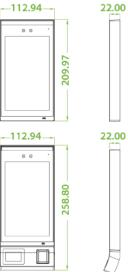

|
|           | Voltage                   | 12V 3A                                                                                           |
| Operating | Temperature               | -10°C ~ 45°C                                                                                     |
|           | Humidity                  | 10% ~ 90%                                                                                        |
|           | Software                  | ZKBioSecurity <b>P</b>                                                                           |

## **Optional Accessories**





RS485 **Fingerprint Reader** 

FP & RFID Reader

(Optional)

**RFID** Reader

. . 0, .

Electric Lock

Exit Button

Alarm



Barrier Bracket (Optional)



# .

## **Dimensions (mm)**





www.protekzaman.com

### Adres Perpa Ticaret Merkezi B Blok Kat: 9 No: 1387-86-85 34384 Şişli / İSTANBUL

Tel: +90 (212) 210 41 20 Fax: +90 (212) 210 41 22

E-posta info@protekzaman.com satis@protekzaman.com servis@protekzaman.com