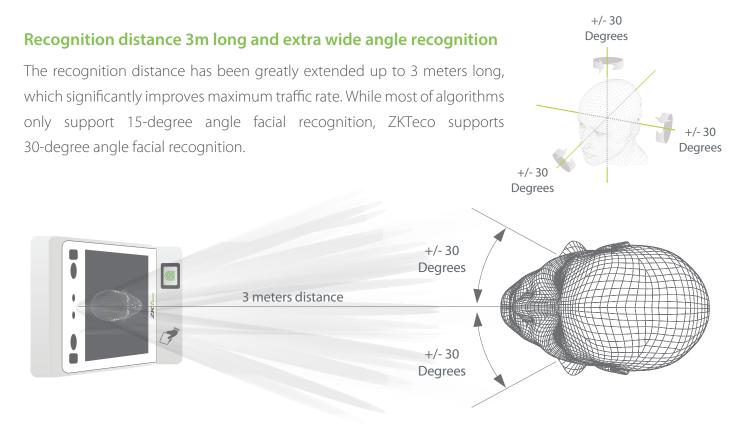

## Touchless for

**Features** 

- · Enhanced Visible Light Facial Recognition with Computer Vision built-in
- · Maximum 10,000 face templates capacity
- $\cdot$  7-inch touch LCD
- · Fingerprint and ID / MF module optional
- $\cdot$  Dual-camera for real-time face detection
- · Recognition distance: 0.3 3 m