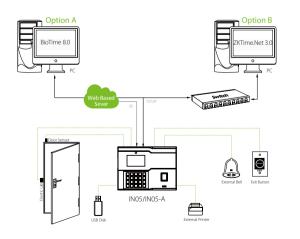

es             | CE, FCC, RoHS                                                                                                                       |                      |
| Function      | Standard                 | Automatic Status Switch, Self-Service Query, DST, T9 Input, 9 Digit<br>User ID, Scheduled Bell, Photo ID, Lock, sensor, Exit button |                      |
|               | Optiona                  | ID / MF, ADMS                                                                                                                       |                      |
| Compatibility |                          | ZKTime.net 3.0, ZKAccess 3.5, BioTime 8.0                                                                                           |                      |

### Configuration



## Dimensions (mm)





protekzaman.com

Adres Perpa Ticaret Merkezi B Blok Kat: 9 No: 1387-86-85 34384 Şişli / ISTANBUL

Tel: +90 (212) 210 41 20 Fax: +90 (212) 210 41 22 E-posta info@protekzaman.com satis@protekzaman.com servis@protekzaman.com