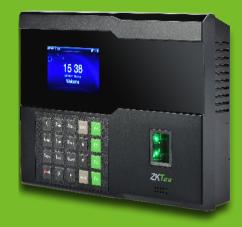

# **IN05 & IN05-A** Fingerprint Recognition TA & Access Terminal

IN05 is a fingerprint identification time & attendance and access control terminal, which can connect with third party electric lock, door sensor and exit button etc.

Communicating via Wi-Fi, TCP/IP, 3G and USB host, it ensures a smooth connection and data transfer.

It's associated with ZK new fingerprint reader, the operation remains stable under strong light source and high preciseness of verification of wet and rough fingers. Amazing verification speed and intuitive Operation process make it popular. It will match your slap-up office perfectly.