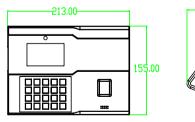

## Dimensions (mm)

protekzaman.com

Adres Perpa Ticaret Merkezi B Blok Kat: 9 No: 1387-86-85 34384 Şişli / ISTANBUL

Tel: +90 (212) 210 41 20 Fax: +90 (212) 210 41 22 E-posta info@protekzaman.com satis@protekzaman.com servis@protekzaman.com

### **Specifications**

| Product       |                          | IN05                                                                                                                                | IN05-A               |
|---------------|--------------------------|-------------------------------------------------------------------------------------------------------------------------------------|----------------------|
| Main          | Biometric                | Fingerprint                                                                                                                         |                      |
|               | RF Optional              | 125kHz EM / 13.56MHz MF                                                                                                             |                      |
| Capacity      | Max User(1:N)            | 10,000                                                                                                                              |                      |
|               | Max Fingerprint (1:N)    | 3,000 standard / 10,000 Optional                                                                                                    |                      |
|               | Max Record               | 100,000                                                                                                                             |                      |
| Interface     | TCP/IP                   | 10/100 M                                                                                                                            |                      |
|               | PoE Optional             | 802.3 at 28W                                                                                                                        |                      |
|               | Wi-Fi                    | 802.11 B/G/N                                                                                                                        |                      |
|               | 3G Optional              | WCDMA                                                                                                                               |                      |
|               | USB                      | USB 2.0 (Host)                                                                                                                      |                      |
|               | RS232                    | 1 port for external printer                                                                                                         |                      |
|               | RS485                    |                                                                                                                                     | 1 port for FP reader |
|               | Relay                    |                                                                                                                                     | 2 relays             |
|               | Wiegand                  | -                                                                                                                                   | 1ch In & Out         |
|               | Input                    |                                                                                                                                     | 1 Input              |
| Hardware      | LCD                      | 2.8" Color LCD                                                                                                                      |                      |
|               | Sound                    | 24-bit                                                                                                                              |                      |
|               | Operating Temp.          | 0 °C - 45 °C                                                                                                                        |                      |
|               | Operating Humidity       | 20% ~ 80%                                                                                                                           |                      |
|               | Power                    | DC 12V 1.5A                                                                                                                         | DC 12V 3A            |
|               | Dimensions(W x H x D mm) | 213*155*107.81mm                                                                                                                    |                      |
|               | Certificates             | CE, FCC, RoHS                                                                                                                       |                      |
| Function      | Standard                 | Automatic Status Switch, Self-Service Query, DST, T9 Input, 9 Digit<br>User ID, Scheduled Bell, Photo ID, Lock, sensor, Exit button |                      |
|               | Optiona                  | ID / MF, ADMS                                                                                                                       |                      |
| Compatibility |                          | ZKTime.net 3.0, ZKAccess 3.5, BioTime 8.0                                                                                           |                      |