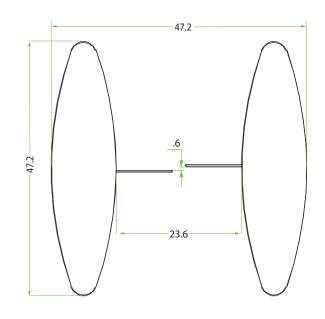

## Specifications

| Power Supply                               | AC 220V/110V, 50/60Hz                                                                               |
|--------------------------------------------|-----------------------------------------------------------------------------------------------------|
| Operating Temperature                      | -18F to 140F degrees                                                                                |
| Operating Humidity                         | 5%-85%                                                                                              |
| Working Environment                        | Indoor/Outdoor (if sheltered)                                                                       |
| Rated Power                                | 120W                                                                                                |
| Traffic Throughput                         | 30 passages per minute                                                                              |
| Casework Material and Barrier Material     | SUS304 stainless steel and tempered glass                                                           |
| Visual Indicator                           | Yes. Access granted/denied and walking direction (entry or exit)                                    |
| Audio Alarm                                | Yes                                                                                                 |
| Control System                             | Input controlled by dry contact                                                                     |
| Emergency Button Input                     | Yes                                                                                                 |
| Infrared sensor                            | Triggers alarm upon detection of unauthorized users and tailgaters                                  |
| Turnstile Dimension                        | 39.4 (h) x 11.8 (w) x 47.2 (d) inches<br>(100.4 x 30 x 120 centimeters + arm length 50 centimeters) |
| Wooden Crate Dimension                     | 55.1 x 43.3 x 15.7 inches                                                                           |
| Turnstile Weight                           | 297.6 lbs. (135 kg)                                                                                 |
| Turnstile and Wooden Crate Combined Weight | 452 lbs. (205 kg)                                                                                   |

### Dimensions (inches)