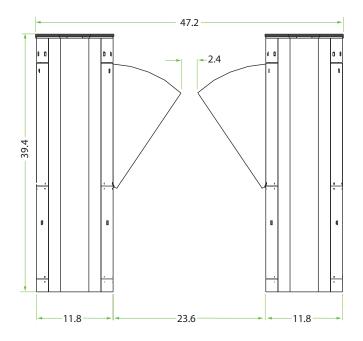

## Specifications

| Power Supply                               | AC 220V/110V, 50/60Hz                                                                               |
|--------------------------------------------|-----------------------------------------------------------------------------------------------------|
| Operating Temperature                      | -18F to 140F degrees                                                                                |
| Operating Humidity                         | 5%-85%                                                                                              |
| Working Environment                        | Indoor/Outdoor (if sheltered)                                                                       |
| Rated Power                                | 120W                                                                                                |
| Traffic Throughput                         | 30 passages per minute                                                                              |
| Casework Material and Barrier Material     | SUS304 stainless steel and tempered glass                                                           |
| Visual Indicator                           | Yes. Access granted/denied and walking direction (entry or exit)                                    |
| Audio Alarm                                | Yes                                                                                                 |
| Control System                             | Input controlled by dry contact                                                                     |
| Emergency Button Input                     | Yes                                                                                                 |
| Infrared sensor                            | Triggers alarm upon detection of unauthorized users and tailgaters                                  |
| Turnstile Dimension                        | 39.4 (h) x 11.8 (w) x 47.2 (d) inches<br>(100.4 x 30 x 120 centimeters + arm length 50 centimeters) |
| Wooden Crate Dimension                     | 55.1 x 43.3 x 15.7 inches                                                                           |
| Turnstile Weight                           | 297.6 lbs. (135 kg)                                                                                 |
| Turnstile and Wooden Crate Combined Weight | 452 lbs. (205 kg)                                                                                   |

### Dimensions (inches)