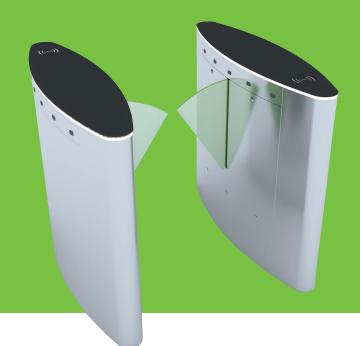

The ZKAccess FB3000 single lane flap barrier turnstile is a compact and elegant cost-effective entrance control system designed for high-traffic volume.

The FB3000 is a single lane flap barrier turnstile series designed for smooth and silent operation and draws very little power. It's made of stainless steel which makes FB3000 highly durable. FB3000 is also surprisingly compact and designed to operate in small work places.

FB3000 tempered-glass barriers are normally held in a locked position, thus denying passage to the secured side. Upon FB3000's reader (RFID and/or fingerprint) positively recognizing a user's valid access card or fingerprint, its barriers retract upward automatically, thus allowing users passage to the secured side.

During emergencies and power outages the barriers automatically retract upward, thereby ensuring users FAST unencumbered exit to safety.

FB3000 provides both **security** and **convenience**, all in a very durable yet elegant compact design.