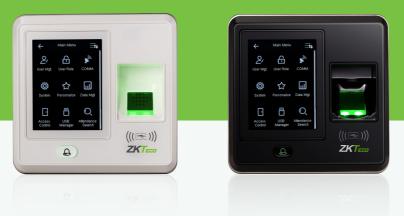

## **SF**300 IP Based Fingerprint Access Control & Time Attendance

The SF300 is an IP based fingerprint terminal, which operate in both network mode and standalone mode. it can connect with ZKAccess3.5 software for access control and time attendance management.

- · 2.8-inch capacitive touch screen
- $\cdot$  Up to 24 user-defined schedules that can be activated on a daily bell alert (optional)
- · Prompt audio acceptance or rejection signals for valid or invalid fingers
- · Compact and lightweight, small size for 86mm (L) x 86mm (H) socket installation
- TCP/IP communication for various networking environments
- · Supports USB flash drive for offline data management
- $\cdot$  Built-in auxiliary input with enhanced flexibility to link with wired detector or emergency switch
- $\cdot$  Up to 15 multi-verification methods to enhance security level
- Standard access control features such as Time zone, Holiday, A&C Group, Unlock combination etc.
- $\cdot\,$  Duress Alarm offers effective protection against duress by threats
- $\cdot$  Tamper proof switch and multiple alarm outputs
- · Multi-languages customizable