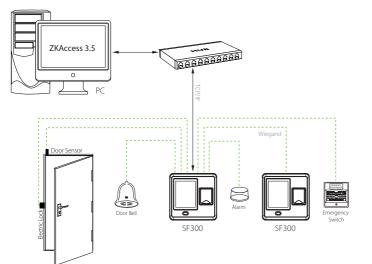

Wiegand output makes SF300 flexible to connect with ZK or any 3rd party controllers as a slave reader, Additionally, wiegand input allows two units of SF300 to configure with each other and utilize Master & Slave solution, which requires user verification at both entrance and exit. Meanwhile, anti-passback function can be used to maximize the security.

Auxiliary input interface allows SF300 to connect with an external source, for instance, a smoke detector or emergency switch. Once the linkage function is enabled through the machine menu, the device would generate an alarm signal and open the door in case of emergency.

## Configuration

www.protekzaman.com

Adres Perpa Ticaret Merkezi B Blok Kat: 9 No: 1387-86-85 34384 Şişli / İSTANBUL

Tel: +90 (212) 210 41 20 Fax: +90 (212) 210 41 22 E-posta

info@protekzaman.com satis@protekzaman.com servis@protekzaman.com