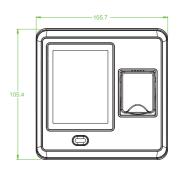

## **Specifications**

| Model                    | SF300                                                                                                                                                           |
|--------------------------|-----------------------------------------------------------------------------------------------------------------------------------------------------------------|
| LCD                      | 2.8 inch capacitive touch screen                                                                                                                                |
| Fingerprint Sensor       | ZK Optical Sensor (500DPI)                                                                                                                                      |
| Algorithm Version        | ZKFinger VX10.0                                                                                                                                                 |
| Communication            | TCP/IP, USB Host                                                                                                                                                |
| Fingerprint Capacity     | 1,500                                                                                                                                                           |
| Card Capacity (Optional) | 5,000 (EM/Mifare)                                                                                                                                               |
| Records Capacity         | 80,000                                                                                                                                                          |
| Access Control Interface | Electric lock, Door sensor, Alarm, Exit button, Door Bell                                                                                                       |
| Functions                | DST, Automatic Status Switch, Record query, T9 input, 9 digit user ID,<br>Anti-passback, Scheduled-Bell, Printer(Optional), ADMS(Optional) ,webserver(Optional) |
| Wiegand Signal           | Wiegand input & output                                                                                                                                          |
| Aux. Input               | 1ea for linkage function                                                                                                                                        |
| Power Supply             | DC 12V/3A                                                                                                                                                       |
| Operating Temperature    | 0 ~ 45°C (32°~113°F)                                                                                                                                            |
| Operating Humidity       | 20~80%                                                                                                                                                          |
| Dimension(L x W x H)     | 105 x 105 x 34mm                                                                                                                                                |