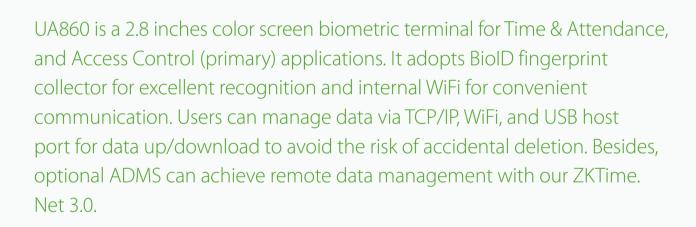

# UA860

Bo

Fingerprint Time & Attendance and Access Control Terminal

USB





#### Features

- Wi-Fi: WiFi module is integrated. It is working on the 2.4G radio band, and meet the IEEE 802.11b/g standards.
- USB: Support USB host connection to achieve data backup and management while the device is standalone.
- ADMS: Optional for devices worldwide using. Solve the device's capacity limitation through networking via HTTP sever. Mondial devices can be connected and upload & backup data automatically. This is helpful for devices managing and monitoring.
- **BioID:** Using BioID Fingerprint Collector for excellent recognition rate. Dry, moist, or rough fingerprints can work well.

### **Specifications**

| User Capacity             | 3000                                                                                        |
|---------------------------|-------------