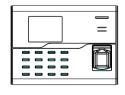

# UA860

Bo

Fingerprint Time & Attendance and Access Control Terminal

USB

#### Features

- Wi-Fi: WiFi module is integrated. It is working on the 2.4G radio band, and meet the IEEE 802.11b/g standards.
- USB: Support USB host connection to achieve data backup and management while the device is standalone.
- ADMS: Optional for devices worldwide using. Solve the device's capacity limitation through networking via HTTP sever. Mondial devices can be connected and upload & backup data automatically. This is helpful for devices managing and monitoring.
- **BioID:** Using BioID Fingerprint Collector for excellent recognition rate. Dry, moist, or rough fingerprints can work well.

### **Specifications**

| User Capacity             | 3000                                                                                        |
|---------------------------|---------------------------------------------------------------------------------------------|
| Fingerprint Capacity      | 3000                                                                                        |
| Card Capacity             | 3000                                                                                        |
| Record Capacity           | 50,000                                                                                      |
| Display                   | 2.8" color screen                                                                           |
| Communication             | TCP/IP, WiFi, USB-host                                                                      |
| Standard Functions        | 9 Digit User ID, T9 Input, SMS, DST, Self-Service Query, Automatic Status Switch, Ring bell |
| <b>Optional Functions</b> | ID/Mifare, ADMS, RS232 External Printer                                                     |
| Access Control Interface  | 3rd Party Electirc Lock, Exit Button                                                        |
| Software                  | ZKTime.Net 3.0, BioTime 8.0                                                                 |
| Power Supply              | DC 12V/1.5A                                                                                 |
| Dimension                 | 185*137*38.2mm (LxWxT)                                                                      |
| Operating Temp.           | 0 °C − 45 °C                                                                                |
| Operating Humidity        | 20% - 80%                                                                                   |