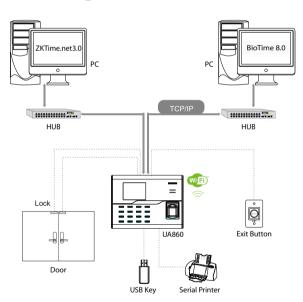

|
| Access Control Interface  | 3rd Party Electirc Lock, Exit Button                                                        |
| Software                  | ZKTime.Net 3.0, BioTime 8.0                                                                 |
| Power Supply              | DC 12V/1.5A                                                                                 |
| Dimension                 | 185*137*38.2mm (LxWxT)                                                                      |
| Operating Temp.           | 0 °C − 45 °C                                                                                |
| Operating Humidity        | 20% - 80%                                                                                   |

# Configuration



# Interface



### What's in the Box







Screws and Holders

Adres





Power Adapter

V1.0 2019.11.20

E-posta info@protekzaman.com satis@protekzaman.com servis@protekzaman.com

**pr@tek**zaman

www.protekzaman.com

Perpa Ticaret Merkezi B Blok Kat: 9 No: 1387-86-85 34384 Şişli / İSTANBUL Tel: +00 (212) 210 41 20

Tel: +90 (212) 210 41 20 Fax: +90 (212) 210 41 22